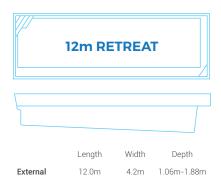

## **Retreat Range**

The Retreat pool range is currently available in 5 metre, 6 metre, 7 metre, 8 metre, 11 metre, and 12 metre lengths. We can survey your property to help you decide on the right size for plunge pools.

Don't forget to check out our amazing array of pool colours for an outdoor or indoor swimming pool. Not only do you deserve a relaxing new pool, but also a beautiful style that reflects your favourite colours. White Marble, Aqua Jade, and Blue Grey are a few of the fabulous options that look great in Standard, Cultured, or Starlight finishes.