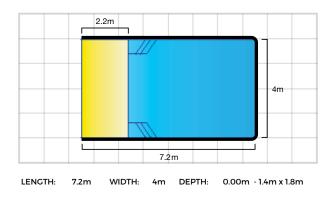

## **Beach Pool Range**

The Beach Pool is a new patented design from Freedom Pools, it is a sleek rectangular pool designed to fit seamlessly into any modern backyard. Ideal for children to play in safely this pool is the ultimate entertainer for weekends with friends or family. No need to drive to the beach ever again when you have the Beach Pool in your own back yard. This pool is family friendly for those with children. Add a sense of elegance and indulgence with the addition of a stylish water feature sold separately