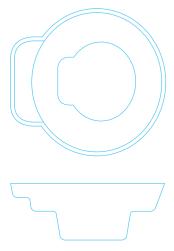

# **Clip on Spas**

The 6 person Clip On Spa can be added to any of our pools or installed as a stand-alone addition to your backyard. Massaging foot and back jets, and separate heating controls ensures that your spa will always be comfortable and relaxing. The Clip On Spa has been carefully designed to fit seamlessly with its surroundings. Customise your stand-alone spa with our range of waterline tiles or add a crafted spillway feature to upgrade your pool and spa combo.

### Clip On Spa 2.4m

LENGTH: 2.4m WIDTH: 1.6m DEPTH: 0.9m