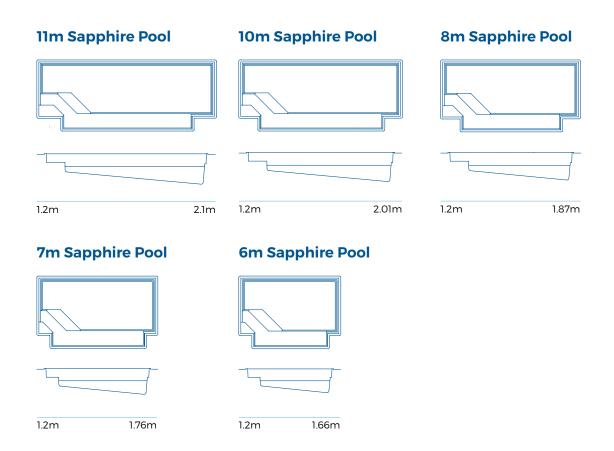

# **Sapphire Series**

A beautiful family pool with a unique design featuring entrance points at both ends of the pool, inset corners, plus a large ledge spanning the length of the pool that offers easy access, safety and the perfect spot for relaxation and socialising