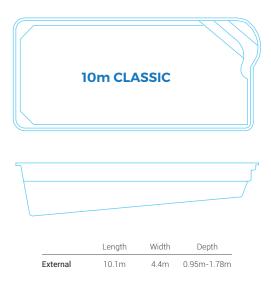

# **Classic Range**

The practical and attractive design of the Classic swimming pool is popular amongst homeowners, because it is the design most people think of when they decide to install an indoor pool on their property. Make summer days longer, more refreshing and luxurious, with our Classic fibreglass pool and enjoy all the benefits it brings. The Classic swimming pool design features entry steps at the shallow end as well as a seat on each side of the deep end. A safety foot ledge for comfort and security frames the periphery of the swimming pool. The border or ledge of the swimming pool can be customised to suit your exterior design.