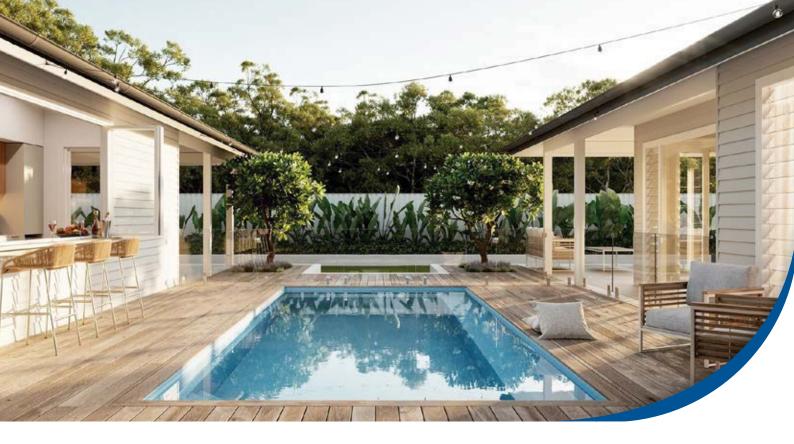

the first to own the new ultra-modern Venice pool design from Harvest Pools, the leading pool suppliers in NSW. With a unique shape that will fit a variety of backyard areas and compliment any modern home, this family-friendly design offers an extra safety ledge, dynamic stair design and a swim out. Shop contemporary inground pools and lap pools with us today and make your summer superior.



|          | Length | Width | Depth       |
|----------|--------|-------|-------------|
| External | 7.0m   | 4.26m | 1.21m-1.62m |



|          | Length | Width | Depth       |
|----------|--------|-------|-------------|
| External | 8.0m   | 4.26m | 1.18m-1.66m |



|          | Length | Width | Depth       |
|----------|--------|-------|-------------|
| External | 9.0m   | 4.26m | 1.14m-1.69m |



## **Retreat Range**

The Retreat pool range is currently available in 5 metre, 6 metre, 7 metre, 8 metre, 11 metre, and 12 metre lengths. We can survey your property to help you decide on the right size for plunge pools.

Don't forget to check out our amazing array of pool colours for an outdoor or indoor swimming pool. Not only do you deserve a relaxing new pool, but also a beautiful style that reflects your favourite colours. White Marble, Aqua Jade, and Blue Grey are a few of the fabulous options that look great in Standard, Cultured, or Starlight finishes.





# **Finishes** Reference Guide

## **Colour Range**



Aqua Jade



Bermuda Blue



**Blue Grey Starlight** 



**Coral Blue** 



**Daintree Starlight** 



**Grey Granite** 



**Ivory Sand** 



Lagoon



**Mid Blue**