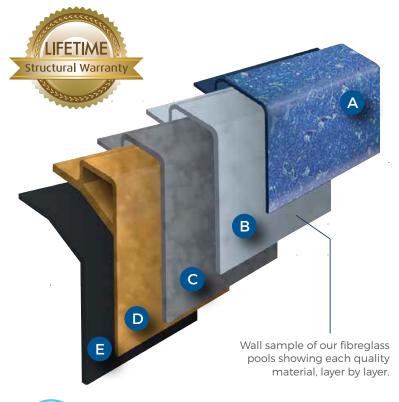

# **Quality Certified Pool Construction**

The above certified construction method is approved by **Lloyd's of London** for the construction of boats and fibreglass swimming pools.

- A Chemical resistant and U.V. stabilised MarbleTech gelcoat.
- B Epoxy based vinyl ester resin impervious to water and provides better chemical protection.
- Two structural layers of clear fibreglass lamination applied to the required structural thickness.
- Close-beam construction means your pool is built using the strongest method of construction available in the industry.
- E Special black flowcoat seals the outside of the pool against any exposed fibres.