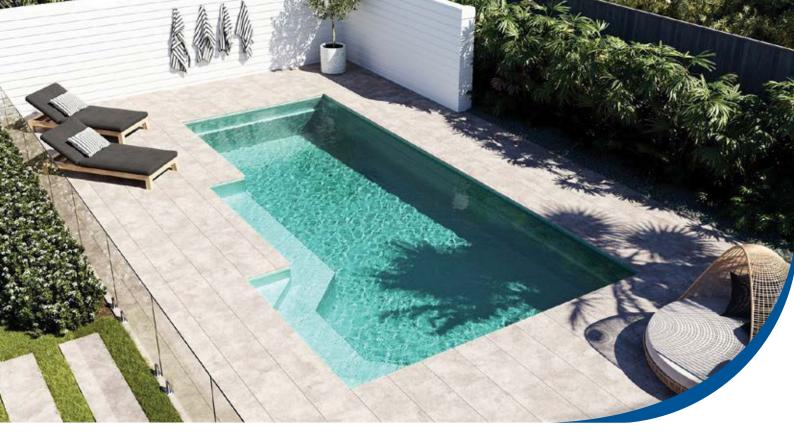

## **Urban Pool Range**

If a practical family pool is on your wish list, this Urban pool is perfect for your garden. Take your pick of three Urban pool sizes:  $8 \times 3$  metres,  $7 \times 3$  metres, or  $5.8 \times 3$  metres.

There's also no shortage of eye-catching colours to choose from. Our impressive colour range includes Standard, Cultured, and Starlight finishes to make your new pool shine. Whether you want a deep Bermuda blue or a crisp Grey Granite, we've got you covered.