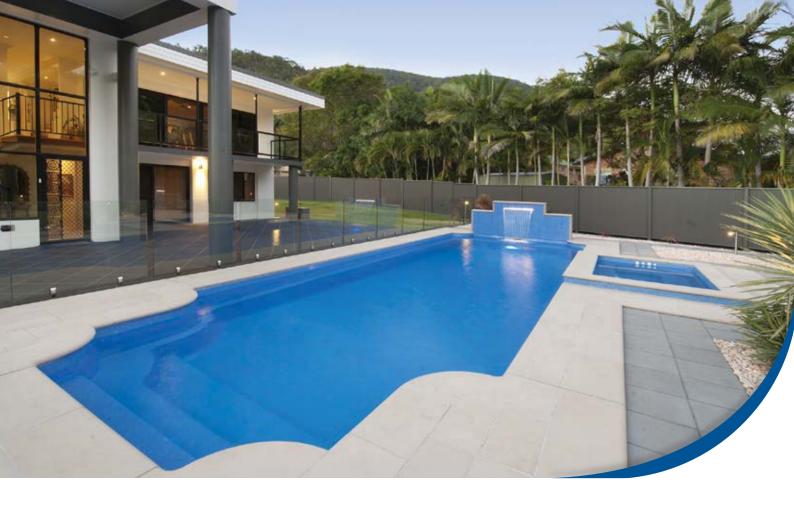

## **Diamond Series**

The ultimate large family pool with an innovative design featuring great entrance points at both ends of the pool, plus a large ledge spanning the length of the pool that offers easy access, safety and the perfect spot for relaxation and socialising

# **Sapphire Series**

A beautiful family pool with a unique design featuring entrance points at both ends of the pool, inset corners, plus a large ledge spanning the length of the pool that offers easy access, safety and the perfect spot for relaxation and socialising

## **Emerald Series**

A sleek family pool with a user friendly design featuring an entrance point at one end of the pool, inset corners, plus a large ledge spanning the length of the pool that offers easy access, safety and the perfect spot for relaxation and socialising