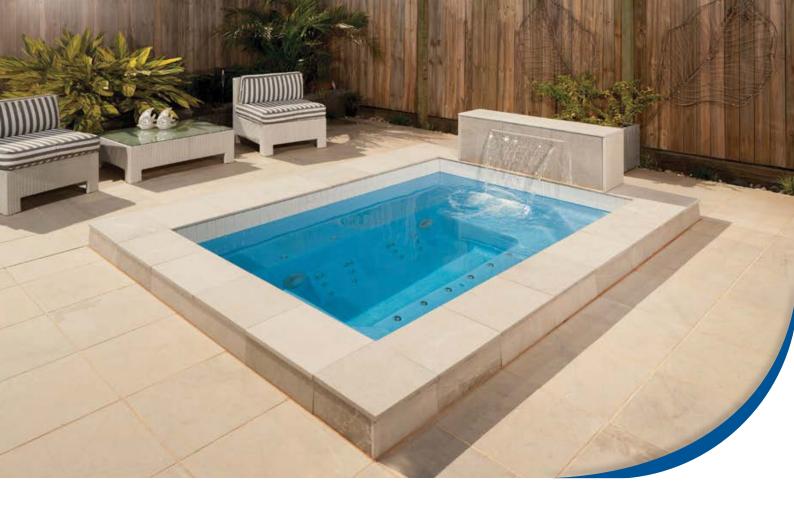

# **In-Ground Spa Range**

Our in-ground spa pools come in two varieties. The first is a square shape 2.1 metres by 2.1 metres with a depth of 0.9 metres. The second is a round shape that is 2.6 metres by 2.3 metres with a depth of 0.92 metres. You can select the one that best fits the dimensions of your yard or your aesthetic preferences.

### 2m IN-GROUND SPA

### 2m IN-GROUND SPA

|          | Length | Width | Depth       |
|----------|--------|-------|-------------|
| External | 2.6m   | 2.3m  | 0.58m-0.92m |