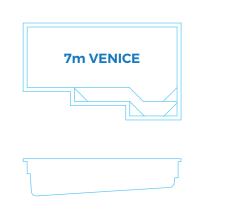

# **Venice Range**

Be the first to own the new ultra-modern Venice pool design from Harvest Pools, the leading pool suppliers in NSW. With a unique shape that will fit a variety of backyard areas and compliment any modern home, this family-friendly design offers an extra safety ledge, dynamic stair design and a swim out. Shop contemporary inground pools and lap pools with us today and make your summer superior.

|          | Length | Width | Depth       |
|----------|--------|-------|-------------|
| External | 7.0m   | 4.26m | 1.21m-1.62m |

|          | Length | Width | Depth       |
|----------|--------|-------|-------------|
| External | 8.0m   | 4.26m | 1.18m-1.66m |