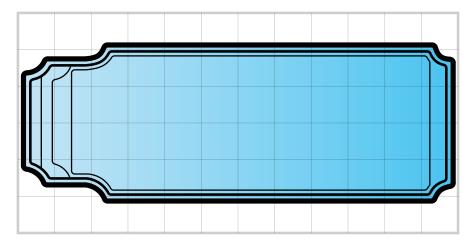

## **Lap Pool Range**

Our fibreglass lap pools are high quality, durable and low maintenance, boasting a stunning appearance for years. Installation is easy, with the shell delivered directly to your property. Once installed, your lap pool won't ever need to be repainted or resurfaced. Our fibreglass lap pools are available in multiple colours, from classic shades of blues to sand and white marble.

Length Width Depth

3.0m

15.0m

External

12m LAP POOL

 Length
 Width
 Depth

 External
 12.0m
 3.0m
 1.3m