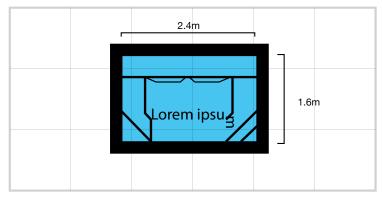

# **Clip on Spas**

The 6 person Clip On Spa can be added to any of our pools or installed as a stand-alone addition to your backyard. Massaging foot and back jets, and separate heating controls ensures that your spa will always be comfortable and relaxing. The Clip On Spa has been carefully designed to fit seamlessly with its surroundings. Customise your stand-alone spa with our range of waterline tiles or add a crafted spillway feature to upgrade your pool and spa combo.

### Clip On Spa 2.4m

LENGTH: 2.4m WIDTH: 1.6m DEPTH: 0.9m