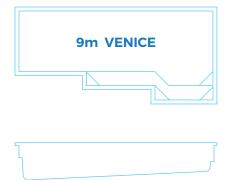

# **Venice Range**

Be the first to own the new ultra-modern Venice pool design from Harvest Pools, the leading pool suppliers in NSW. With a unique shape that will fit a variety of backyard areas and compliment any modern home, this family-friendly design offers an extra safety ledge, dynamic stair design and a swim out. Shop contemporary inground pools and lap pools with us today and make your summer superior.

|          | Length | Width | Depth       |
|----------|--------|-------|-------------|
| External | 9.0m   | 4.26m | 1.14m-1.69m |