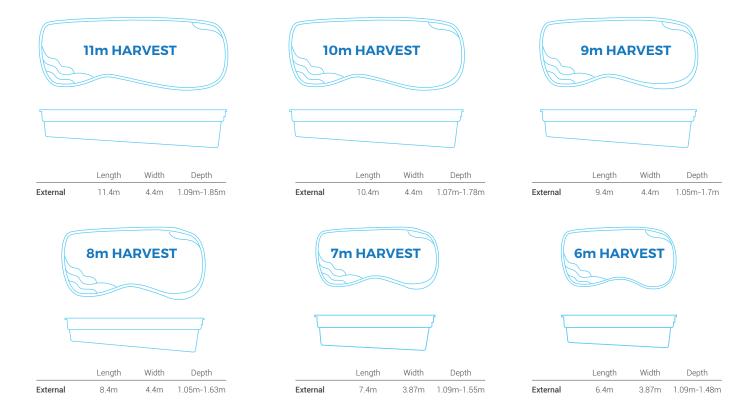

## **Harvest Range**

The Harvest swimming pool has a 'right-side' design that looks sleek and stylish in any backyard. The entry steps are located on the right side near the shallow end, while the left side of the pool has generous seating from the shallow to the deep end. The Harvest pool design is a great choice if you're looking at new lap pools, or if you just want a spacious swimming pool for entertaining and family fun.