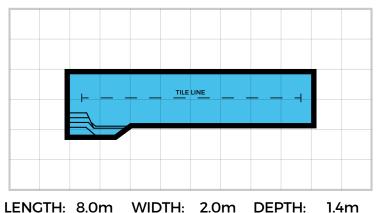

### **8m Lap Pool**

## **Lap Pools**

The classic Lap Pool offers the perfect balance between family fun and a serious training. This well designed and sophisticated pool features entry and exit steps that are out of the way of the swim zone. A built in ceramic tile racing line at the bottom of the pool makes this the perfect pool for individuals who like to workout. The Lap Pool's narrow design is well placed with today's narrow lot homes.