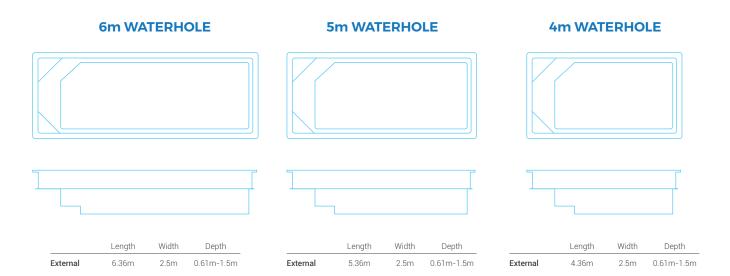

## **Waterhole Range**

Waterhole design is 2.5 metres wide and comes in three lengths: 4.36, 5.36, and 6.36 metres. Even if you have a relatively small courtyard or garden, we'd love to take a look, so that together we can explore the possibilities for installing a compact, contemporary Waterhole pool.

We have Standard, Cultured, and Starlight colours to choose from so you can look forward to a Waterhole pool that suits your style preferences. From rich blues to light sandy shades, we have something for everyone.