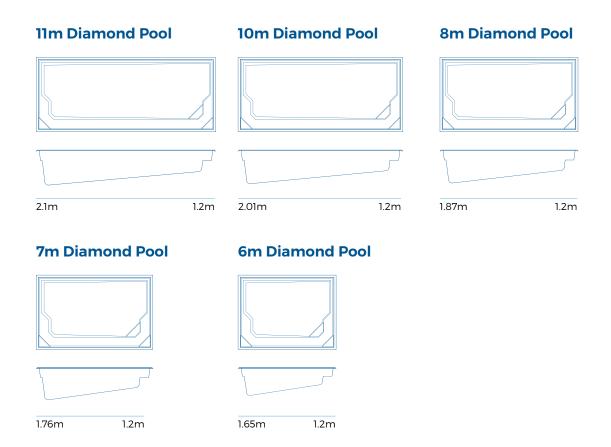

## **Diamond Series**

The ultimate large family pool with an innovative design featuring great entrance points at both ends of the pool, plus a large ledge spanning the length of the pool that offers easy access, safety and the perfect spot for relaxation and socialising