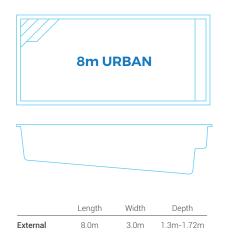

## **Urban Pool Range**

If a practical family pool is on your wish list, this Urban pool is perfect for your garden. Take your pick of three Urban pool sizes:  $8 \times 3$  metres,  $7 \times 3$  metres, or  $5.8 \times 3$  metres.

There's also no shortage of eye-catching colours to choose from. Our impressive colour range includes Standard, Cultured, and Starlight finishes to make your new pool shine. Whether you want a deep Bermuda blue or a crisp Grey Granite, we've got you covered.