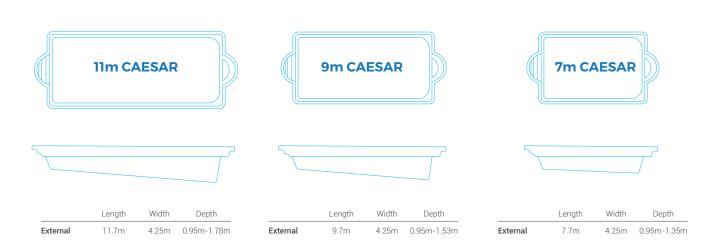

## **Caesar Range**

The Caesar swimming pool is elegant and functional with entry steps on the shallow end and spacious seating on the deep end. There is a safety foot ledge running along each side of the pool so you can rest assured swimmers of all ages can stay safe and make the most of their time in or by the pool.