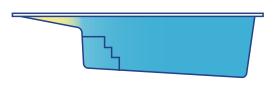

## **Harvest Range**

The Harvest swimming pool has a 'right-side' design that looks sleek and stylish in any backyard. The entry steps are located on the right side near the shallow end, while the left side of the pool has generous seating from the shallow to the deep end. The Harvest pool design is a great choice if you're looking at new lap pools, or if you just want a spacious swimming pool for entertaining and family fun.