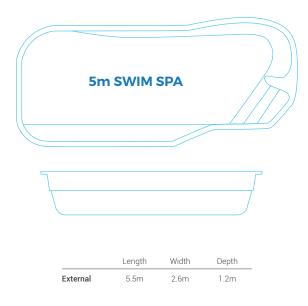

# **Swim Spa Range**

Our beautiful range of fibreglass pools offers the perfect balance for those who want to enjoy ultimate relaxation in heated pools or a swim spa but have limited space in their backyard. Our two-in-one swim spa design combines a swim current with a luxurious hydro massage. This means that our gorgeous spa pools help you transform your NSW home into an oasis, all year round.