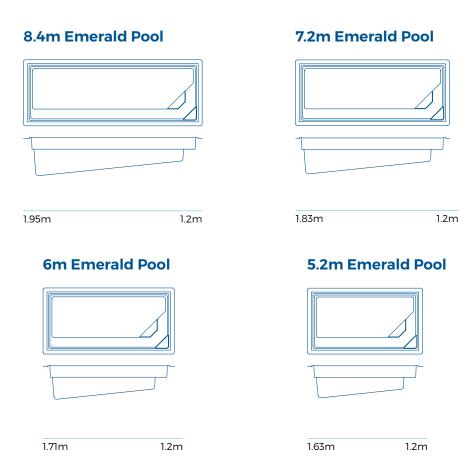

## **Emerald Series**

A sleek family pool with a user friendly design featuring an entrance point at one end of the pool, inset corners, plus a large ledge spanning the length of the pool that offers easy access, safety and the perfect spot for relaxation and socialising