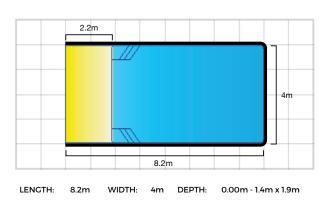

## **Beach Pool Range**

The Beach Pool is a new patented design from Freedom Pools, it is a sleek rectangular pool designed to fit seamlessly into any modern backyard. Ideal for children to play in safely this pool is the ultimate entertainer for weekends with friends or family. No need to drive to the beach ever again when you have the Beach Pool in your own back yard. This pool is family friendly for those with children. Add a sense of elegance and indulgence with the addition of a stylish water feature sold separately