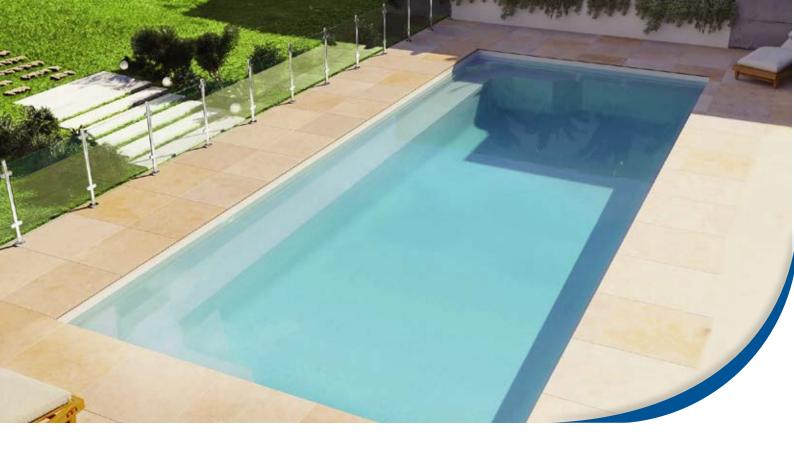

## **Diamond Series**

The ultimate large family pool with an innovative design featuring great entrance points at both ends of the pool, plus a large ledge spanning the length of the pool that offers easy access, safety and the perfect spot for relaxation and socialising

# **Sapphire Series**

A beautiful family pool with a unique design featuring entrance points at both ends of the pool, inset corners, plus a large ledge spanning the length of the pool that offers easy access, safety and the perfect spot for relaxation and socialising

## **Emerald Series**

A sleek family pool with a user friendly design featuring an entrance point at one end of the pool, inset corners, plus a large ledge spanning the length of the pool that offers easy access, safety and the perfect spot for relaxation and socialising