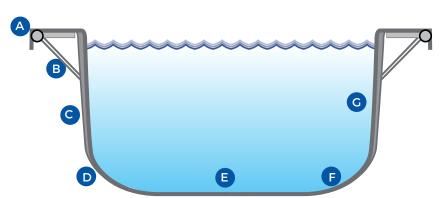

### **CONSTRUCTION ADVANTAGES**

- Outer edge beam
- **B** Angle brace
- C Fibreglass wall supports
- Plowcoat to outer structure
- E Non slip surface
- F Large radius designed for auto cleaner