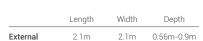

# **In-Ground Spa Range**

Our in-ground spa pools come in two varieties. The first is a square shape 2.1 metres by 2.1 metres with a depth of 0.9 metres. The second is a round shape that is 2.6 metres by 2.3 metres with a depth of 0.92 metres. You can select the one that best fits the dimensions of your yard or your aesthetic preferences.

### 2m IN-GROUND SPA

|          | Length | Width | Depth       |
|----------|--------|-------|-------------|
| External | 2.6m   | 2.3m  | 0.58m-0.92m |