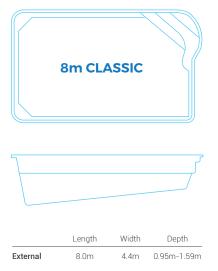

# **Classic Range**

The practical and attractive design of the Classic swimming pool is popular amongst homeowners, because it is the design most people think of when they decide to install an indoor pool on their property. Make summer days longer, more refreshing and luxurious, with our Classic fibreglass pool and enjoy all the benefits it brings. The Classic swimming pool design features entry steps at the shallow end as well as a seat on each side of the deep end. A safety foot ledge for comfort and security frames the periphery of the swimming pool. The border or ledge of the swimming pool can be customised to suit your exterior design.