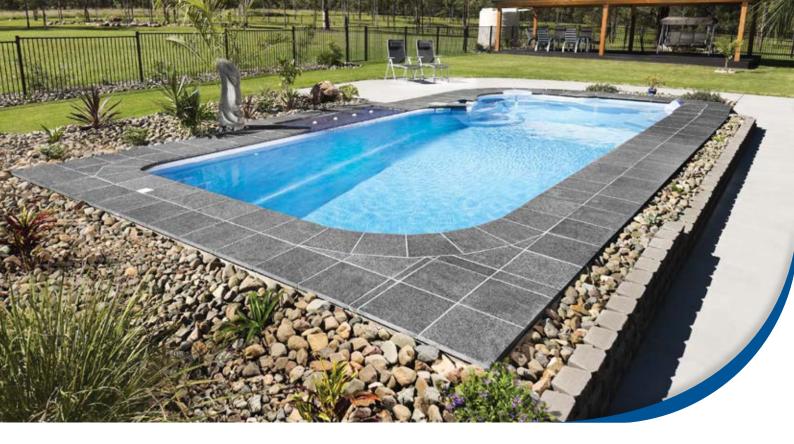

## **Diamond Series**

The ultimate large family pool with an innovative design featuring great entrance points at both ends of the pool, plus a large ledge spanning the length of the pool that offers easy access, safety and the perfect spot for relaxation and socialising

# **Sapphire Series**

A beautiful family pool with a unique design featuring entrance points at both ends of the pool, inset corners, plus a large ledge spanning the length of the pool that offers easy access, safety and the perfect spot for relaxation and socialising

## **Emerald Series**

A sleek family pool with a user friendly design featuring an entrance point at one end of the pool, inset corners, plus a large ledge spanning the length of the pool that offers easy access, safety and the perfect spot for relaxation and socialising