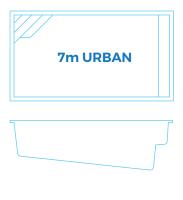

## **Urban Pool Range**

If a practical family pool is on your wish list, this Urban pool is perfect for your garden. Take your pick of three Urban pool sizes:  $8 \times 3$  metres,  $7 \times 3$  metres, or  $5.8 \times 3$  metres.

There's also no shortage of eye-catching colours to choose from. Our impressive colour range includes Standard, Cultured, and Starlight finishes to make your new pool shine. Whether you want a deep Bermuda blue or a crisp Grey Granite, we've got you covered.

|          | Length | Width | Depth      |
|----------|--------|-------|------------|
| Evternal | 7.0m   | 3.0m  | 1.3m-1.67m |

|          | Length | Width | Depth      |
|----------|--------|-------|------------|
| External | 5.8m   | 3.0m  | 1.31m-1.6m |