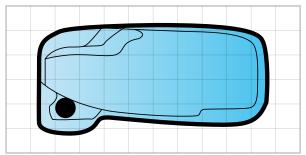

## **Beach Pool Range**

The Beach Pool is a new patented design from Freedom Pools, it is a sleek rectangular pool designed to fit seamlessly into any modern backyard. Ideal for children to play in safely this pool is the ultimate entertainer for weekends with friends or family. No need to drive to the beach ever again when you have the Beach Pool in your own back yard. This pool is family friendly for those with children. Add a sense of elegance and indulgence with the addition of a stylish water feature sold separately