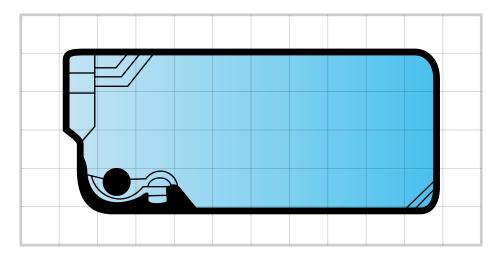

## **Diamond Series**

The ultimate large family pool with an innovative design featuring great entrance points at both ends of the pool, plus a large ledge spanning the length of the pool that offers easy access, safety and the perfect spot for relaxation and socialising

# **Sapphire Series**

A beautiful family pool with a unique design featuring entrance points at both ends of the pool, inset corners, plus a large ledge spanning the length of the pool that offers easy access, safety and the perfect spot for relaxation and socialising

## **Emerald Series**

A sleek family pool with a user friendly design featuring an entrance point at one end of the pool, inset corners, plus a large ledge spanning the length of the pool that offers easy access, safety and the perfect spot for relaxation and socialising