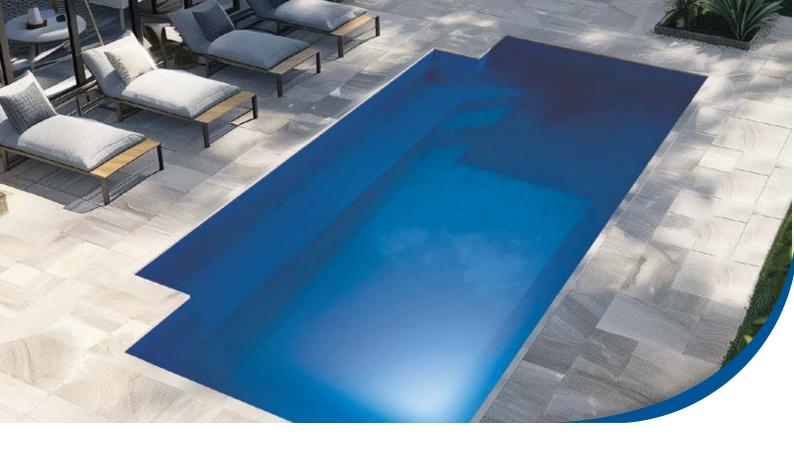

## **Diamond Series**

The ultimate large family pool with an innovative design featuring great entrance points at both ends of the pool, plus a large ledge spanning the length of the pool that offers easy access, safety and the perfect spot for relaxation and socialising

# **Sapphire Series**

A beautiful family pool with a unique design featuring entrance points at both ends of the pool, inset corners, plus a large ledge spanning the length of the pool that offers easy access, safety and the perfect spot for relaxation and socialising

## **Emerald Series**

A sleek family pool with a user friendly design featuring an entrance point at one end of the pool, inset corners, plus a large ledge spanning the length of the pool that offers easy access, safety and the perfect spot for relaxation and socialising