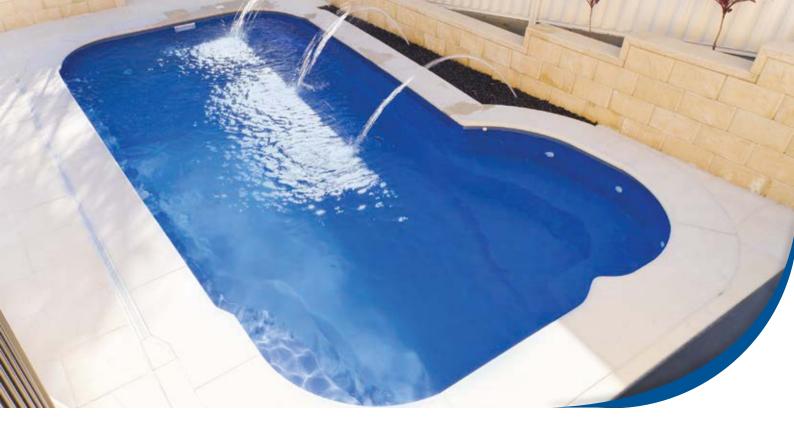

## **Diamond Series**

The ultimate large family pool with an innovative design featuring great entrance points at both ends of the pool, plus a large ledge spanning the length of the pool that offers easy access, safety and the perfect spot for relaxation and socialising

# **Sapphire Series**

A beautiful family pool with a unique design featuring entrance points at both ends of the pool, inset corners, plus a large ledge spanning the length of the pool that offers easy access, safety and the perfect spot for relaxation and socialising

## **Emerald Series**

A sleek family pool with a user friendly design featuring an entrance point at one end of the pool, inset corners, plus a large ledge spanning the length of the pool that offers easy access, safety and the perfect spot for relaxation and socialising