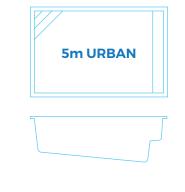

## **Urban Pool Range**

If a practical family pool is on your wish list, this Urban pool is perfect for your garden. Take your pick of three Urban pool sizes:  $8 \times 3$  metres,  $7 \times 3$  metres, or  $5.8 \times 3$  metres.

|          | Length | Width | Depth      |
|----------|--------|-------|------------|
| Evternal | 7.0m   | 3.0m  | 1.3m-1.67m |

|          | Length | Width | Depth      |
|----------|--------|-------|------------|
| External | 5.8m   | 3.0m  | 1.31m-1.6m |