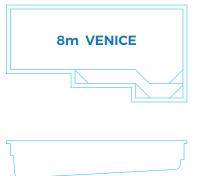

# **Venice Range**

Be the first to own the new ultra-modern Venice pool design from Harvest Pools, the leading pool suppliers in NSW. With a unique shape that will fit a variety of backyard areas and compliment any modern home, this family-friendly design offers an extra safety ledge, dynamic stair design and a swim out. Shop contemporary inground pools and lap pools with us today and make your summer superior.

|          | Length | Width | Depth       |
|----------|--------|-------|-------------|
| External | 7.0m   | 4.26m | 1.21m-1.62m |

|          | Length | Width | Depth       |
|----------|--------|-------|-------------|
| External | 8.0m   | 4.26m | 1.18m-1.66m |