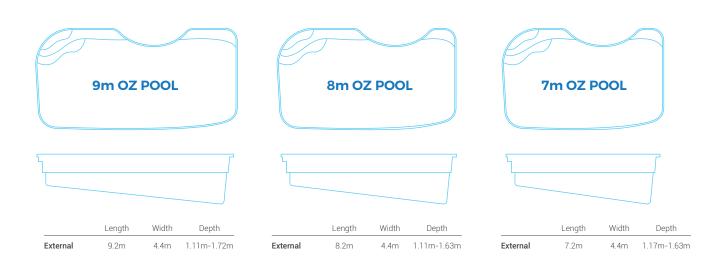

## **Oz Pool Range**

The Oz is a luxury pool design that features a left-side entry, with entry steps and seating on the left side of the shallow end. There is also extra seating located on the left side, at the deep end of the swimming pool. A safety foot ledge is also included with the Oz, for security and improved pool design. The Oz focuses on optimising swimming space and is sure to match the aesthetics of any well-designed garden landscaping and home exterior.